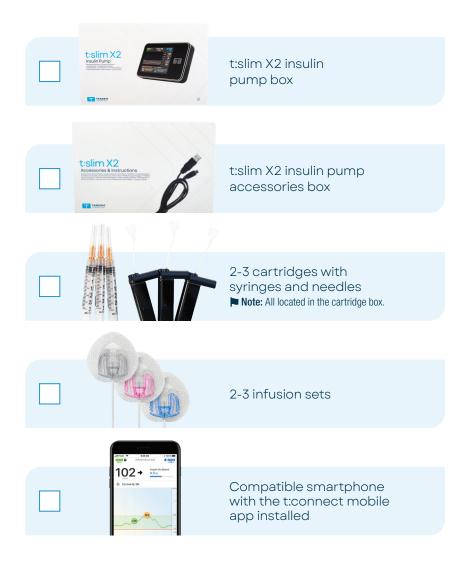

## T:SLIM X2 INSULIN PUMP TRAINING

# Supply Checklist







# t:slim X2 Insulin Pump Supplies



# **Additional Supplies**





### **CGM** Compatibility





### Dexcom G7

For questions about compatible G7 sensors, visit <u>tandemdiabetes.com/G7support</u>.

To request a replacement for incompatible G7 sensors, visit dexcom.custhelp.com/app/tandem\_order.



### FreeStyle Libre 2 Plus Sensor

For questions about compatible sensors, visit <u>tandemdiabetes.com/AbbottSupport</u>. To request replacement FreeStyle Libre 2 Plus Sensors, call (888) 963-8038.

Important Safety Information: RX ONLY. The t:slim X2 insulin pump with interoperable technology is intended for the subcutaneous delivery of insulin, at set and variable rates, for the management of diabetes mellitus in people requiring insulin. The pump is able to reliably and securely communicate with compatible, digitally connec