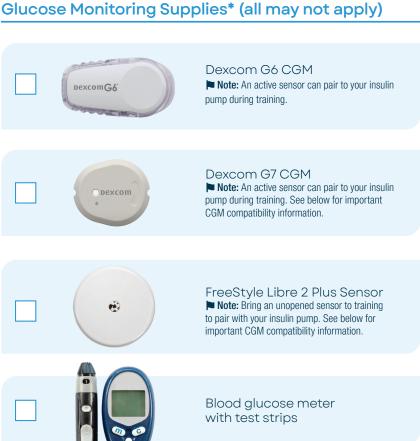

### **CGM** Compatibility

### Dexcom G7

For questions about compatible G7 sensors, visit <u>tandemdiabetes.com/G7support</u>.

To request a replacement for incompatible G7 sensors, visit dexcom.custhelp.com/app/tandem\_order.

### FreeStyle Libre 2 Plus Sensor

For questions about compatible sensors, visit <u>tandemdiabetes.com/AbbottSupport</u>. To request replacement FreeStyle Libre 2 Plus Sensors, call (888) 963-8038.

Important Safety Information: RX ONLY. The t:slim X2 insulin pump with interoperable technology is intended for the subcutaneous delivery of insulin, at set and variable rates, for the management of diabetes mellitus in people requiring insulin. The pump is able to reliably and securely communicate with compatible, digitally connected devices, including automated insulin dosing software, to receive, execute, and confirm commands from these devices. The pump is intended for single patient use. The pump is indicated for use with NovoLog or Humalog U-100 insulin. The pump is indicated for use in individuals 6 years of age and greater. Users of the pump must: be willing and able to use the insulin pump and all other system components in accordance with their respective instructions for use; test blood glucose levels as recommended by their healthcare provider; demonstrate adequate carb-counting skills; maintain sufficient diabetes self-care skills; see healthcare provider(s) regularly; and have adequate vision and/or hearing to recognize all functions of the pump, including alerts. The t:slim X2 pump must be removed before MRI. CT. or diathermy treatment. Visit tandemdiabetes.com/safetyinfo for additional important safety information.

<sup>\*</sup>Glucose monitoring supplies sold separately.