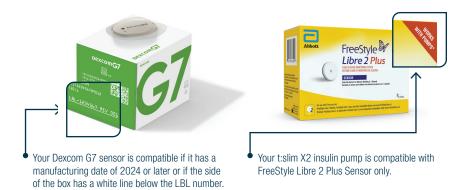

### Dexcom G7

For questions about compatible G7 sensors, visit <u>tandemdiabetes.com/G7support</u>.

To request a replacement for incompatible G7 sensors, visit dexcom.custhelp.com/app/tandem\_order.

### FreeStyle Libre 2 Plus Sensor

For questions about compatible sensors, visit <u>tandemdiabetes.com/AbbottSupport</u>. To request replacement FreeStyle Libre 2 Plus Sensors, call (888) 963-8038.

Important Safety Information: RX ONLY. The t:slim X2 insulin pump with interoperable technology is intended for the subcutaneous delivery of insulin, at set and variable rates, for the management of diabetes mellitus in people requiring insulin. The pump is able to reliably and securely communicate with compatible, digitally connected devices, including automated insulin dosing software, to receive, execute, and confirm commands from these devices. The pump is intended for single patient use. The pump is indicated for use with NovoLog or Humalog U-100 insulin. The pump is indicated for use in individuals 6 years of age and greater. Users of the pump must: be willing and able to use the insulin pump and all other system components in accordance with their respective instructions for use; test blood glucose levels as recommended by their healthcare provider; demonstrate adequate carb-counting skills; maintain sufficient diabetes self-care skills; see healthcare provider(s) regularly; and have adequate vision and/or hearing to recognize all functions of the pump, including alerts. The t:slim X2 pump must be removed before MRI. CT. or diathermy treatment. Visit tandemdiabetes.com/safetyinfo for additional important safety information.