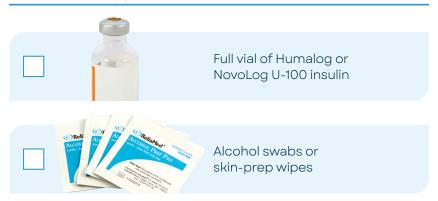

## T:SLIM X2 INSULIN PUMP TRAINING

# Supply Checklist







# t:slim X2 Insulin Pump Supplies



# **Additional Supplies**





### **CGM** Compatibility





### Dexcom G7

For questions about compatible G7 sensors, visit <u>tandemdiabetes.com/G7support</u>.

To request a replacement for incompatible G7 sensors, visit dexcom.custhelp.com/app/tandem\_order.



### FreeStyle Libre 2 Plus Sensor

For questions about compatible sensors, visit <u>tandemdiabetes.com/AbbottSupport</u>. To request replacement FreeStyle Libre 2 Plus Sensors, call (888) 963-8038.

Important Safety Information: RX ONLY. The t:slim X2 insulin pump with interoperable technology is intended for the subcutaneous delivery of insulin, at set and variable rates, for the management of diabetes mellitus in people requiring insulin. The pump is able to reliably and securely communicate with compatible, digitally connected devices, including automa